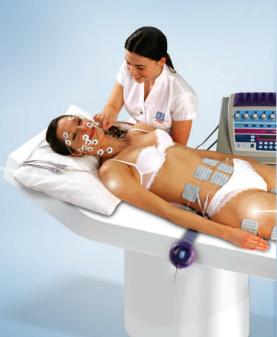

### A dedicated Professional Bodyshaper with 5 High Performance Programs

## Concentrated Bio-Stimulation is the unique feature of this unit.

It counts 10 electronically separated outlets which supply 20 specially conceived electrodes via patented Bioptic leads, with individual intensity controls and a Safe Start device that prevents accidental stimulation before the beginning of a Program.