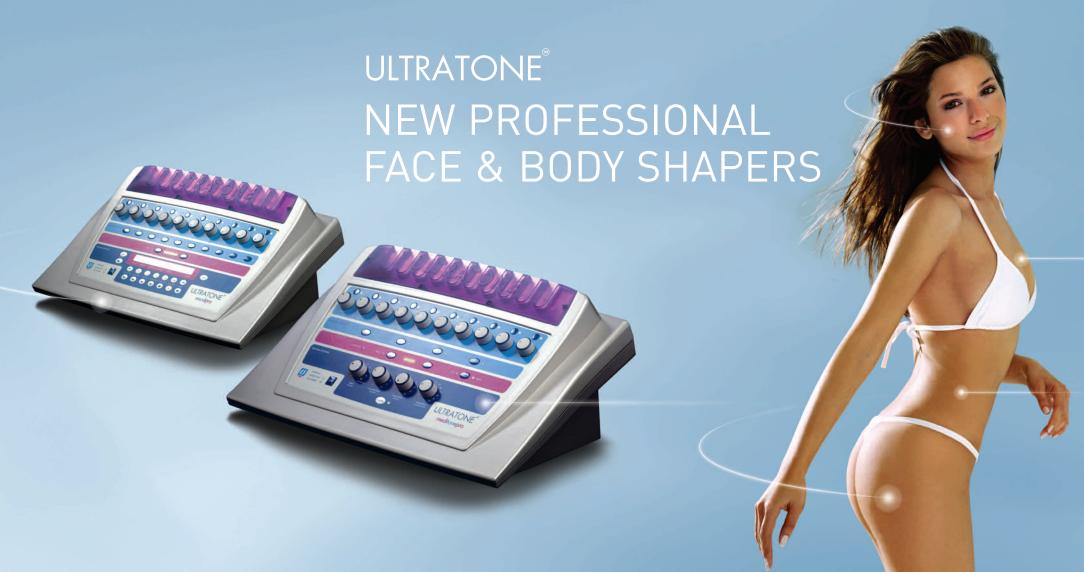

## New Specialised Professional Units from Ultratone

Ultratone, the pioneers and innovators of Bio Stimulation, with over 40 years of research and experience behind them, are proud to launch two new units for Professionals with specific requirements: the **Excel Pro** and the **Meditone Pro**.

Ultratone is, in fact, synonymous with Bio-Stimulation. Its patented Ultrawave signal imitates the body's own natural bio-electric energy and emits a series of different waveforms, impulses, amplitudes and frequencies to Stimulate, Tone, Rejuvenate and Shape the treated areas. Penetrating skin, connective tissue, fat, muscle, the circulatory and lymphatic systems, the Ultrawave pulses are delivered automatically in Physiosequential Rotating patterns unique in the field of Bio-Stimulation.

Nobody does it better than Ultratone. The latest units use state of the art technology to generate the most comfortable signal in the world, a secret only known to Ultratone Engineers. The team of Physicists, Doctors and Physiologists who developed the holistic Body of Knowledge of Electrotherapy, have created specifically targeted Programs