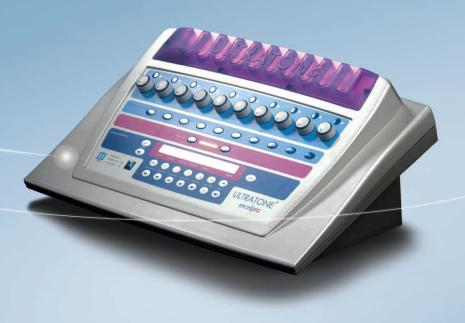

## ULTRATONE° excelpro

### 51 Top Performing Holistic Programs for Body and Face

As its name implies, this sophisticated Professional unit is designed to Excel.

Ten electronically separated outlets emit Ultrawave signals through patented Bioptic leads that supply impulses to 20 hypoallergenic electrodes, with individual intensity controls. A Safe Start Device prevents accidental stimulation before the beginning of a Program.

At the simple touch of a button you can select a comprehensive range of treatments featured in:

- 11 Ultratone Excel Programs:
   Biologically sequenced Body & Face stimulation.
- 30 Ultratone Excel Multi Programs:
   Biologically sequenced rotating Multi Face & Body stimulation with separate Programs for 3 different areas.
- 10 Programmable Ultra Programs:
  Blank, totally adaptable Programs for specific needs.
- Manual settings:
   To adapt parameters during each treatment.