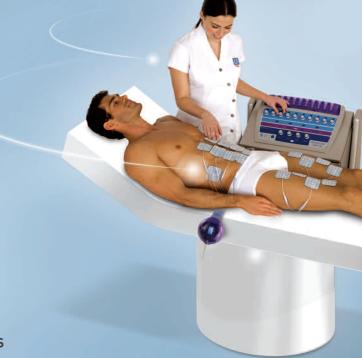

## ULTRATONE° excelpro

### 51 Top Performing Holistic Programs for Body and Face

As its name implies, this sophisticated Professional unit is designed to Excel.

Ten electronically separated outlets emit Ultrawave signals through patented Bioptic leads that supply impulses to 20 hypoallergenic electrodes, with individual intensity controls. A Safe Start Device prevents accidental stimulation before the beginning of a Program.