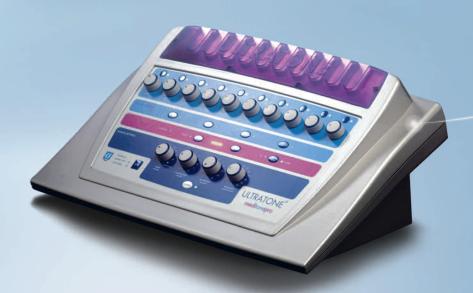

# meditonepro

### A dedicated Professional Bodyshaper with 5 High Performance Programs

## Concentrated Bio-Stimulation is the unique feature of this unit.

It counts 10 electronically separated outlets which supply 20 specially conceived electrodes via patented Bioptic leads, with individual intensity controls and a Safe Start device that prevents accidental stimulation before the beginning of a Program.

Five pre-set Sequential Programs rotate through optimum parameters, offering the Therapist a magic tool with which fantastic bodyshaping can be achieved.

The presence of the special Ultrawave signal and TENS Microcurrent ensures maximum comfort.